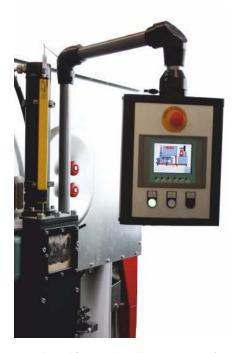

Let us help you find the best way to briquette your material.

Control panel for control and programming of the briquetting press with touch screen

Position sensor for controlling the opera-tions of the cylinder and the form. In addition, the central lubrication system