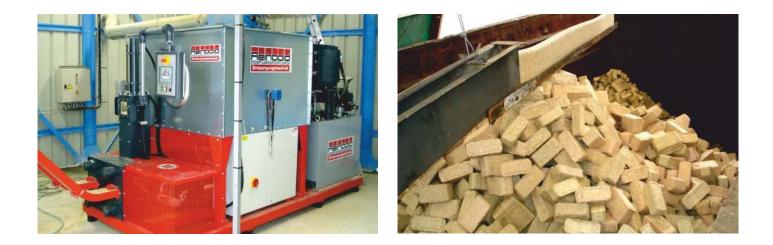

## The RB 400 RS for the powerful briquetting of various materials

The briquetting press RB 400 RS – reliable and efficient briquetting technology for the industrial production of square briquettes for volume reduction or energy recovery. The very high packing density of the square briquettes is perfect for the storage or transport. Moreover, the highdensity briquettes have a very good burning behavior.

## The RB 400 RS in operation in the production of square briquettes

Тур

RB 400 RS

| Briquette-Dimensions | (approx. mm)      | 150 x 60 |
|----------------------|-------------------|----------|
| Throughput           | (to approx. kg/h) | 400      |
| Hydraulic motor      | (kW)              | 30       |
| Worm motor           | (kW)              | 0,6      |
| Permanent agitator   | (kW)              | 2,2      |
| Oil quantity         | (Ltr)             | 800      |
| Weight               | (approx. kg)      | 4.500    |
|                      |                   |          |