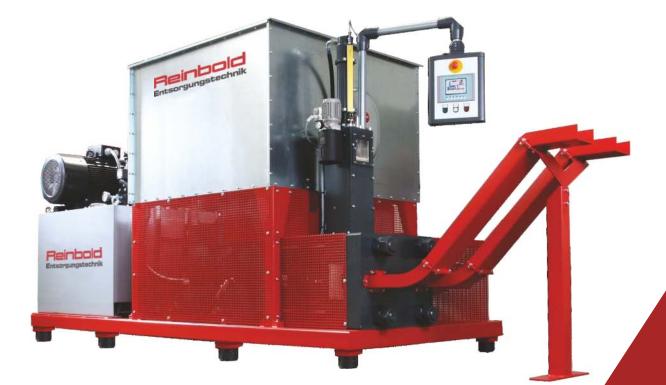

# "BEAR" FORCE AND RELIABILITY

**BRIQUETTING PRESS** 

RB 400 RS

Option:stable base frame and hopper

## The RB 400 RS for the powerful briquetting of various materials

The briquetting press RB 400 RS – reliable and efficient briquetting technology for the industrial production of square briquettes for volume reduction or energy recovery. The very high packing density of the square briquettes is perfect for the storage or transport. Moreover, the highdensity briquettes have a very good burning behavior.

## The RB 400 RS in operation in the production of square briquettes

Тур

RB 400 RS

| Briquette-Dimensions | (approx. mm)      | 150 x 60 |
|----------------------|-------------------|----------|
| Throughput           | (to approx. kg/h) | 400      |
| Hydraulic motor      | (kW)              | 30       |
| Worm motor           | (kW)              | 0,6      |
| Permanent agitator   | (kW)              | 2,2      |
| Oil quantity         | (Ltr)             | 800      |
| Weight               | (approx. kg)      | 4.500    |
|                      |                   |          |