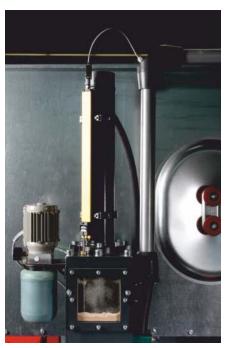

Let us help you find the best way to briquette your material.

Control panel for control and programming of the briquetting press with touch screen

Position sensor for controlling the opera-tions of the cylinder and the form. In addition, the central lubrication system

Powerful hydraulic cylinders, gear motors for the agitator and screw conveyor