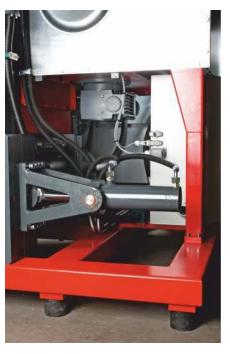

# "BEAR" FORCE AND RELIABILITY

**BRIQUETTING PRESS** 

RB 400 RS



Option:stable base frame and hopper

## The RB 400 RS for the powerful briquetting of various materials

The briquetting press RB 400 RS – reliable and efficient briquetting technology for the industrial production of square briquettes for volume reduction or energy recovery. The very high packing density of the square briquettes is perfect for the storage or transport. Moreover, the highdensity briquettes have a very good burning behavior.

Let us help you find the best way to briquette your material.





Control panel for control and programming of the briquetting press with touch screen



Position sensor for controlling the opera-tions of the cylinder and the form. In addition, the central lubrication system



Powerful hydraulic cylinders, gear motors for the agitator and screw conveyor



## The RB 400 RS in operation in the production of square briquettes



Тур

RB 400 RS

| Briquette-Dimensions | (approx. mm)      | 150 x 60 |
|----------------------|-------------------|----------|
| Throughput           | (to approx. kg/h) | 400      |
| Hydraulic motor      | (kW)              | 30       |
| Worm motor           | (kW)              | 0,6      |
| Permanent agitator   | (kW)              | 2,2      |
| Oil quantity         | (Ltr)             | 800      |
| Weight               | (approx. kg)      | 4.500    |
|                      |                   |          |

All models are fitted with safety switches for oil temperature, oil cooling and SPS for fully automatic operation. The throu