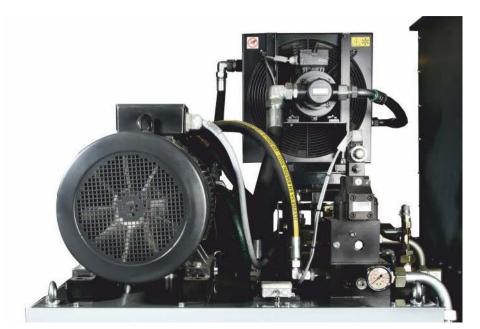

# "BEAR" FORCE AND RELIABILITY

**BRIQUETTING PRESS** 

RB 400 RS



Option:stable base frame and hopper

## The RB 400 RS for the powerful briquetting of various materials

The briquetting press RB 400 RS – reliable and efficient briquetting technology for the industrial production of square briquettes for volume reduction or energy recovery. The very high packing density of the square briquettes is perfect for the storage or transport. Moreover, the highdensity briquettes have a very good burning behavior.

Let us help you find the best way to briquette your material.





Control panel for control and programming of the briquetting press with touch screen



Position sensor for controlling the opera-tions of the cylinder and the form. In addition, the central lubrication system



Powerful hydraulic cylinders, gear motors for the agitator and screw conveyor



## The RB 400 RS in operation in the production of square briquettes



Тур

RB 400 RS

| Briquette-Dimensions | (approx. mm)      | 150 x 60 |
|----------------------|-------------------|----------|
| Throughput           | (to approx. kg/h) | 400      |
| Hydraulic motor      | (kW)              | 30       |
| Worm motor           | (kW)              | 0,6      |
| Permanent agitator   | (kW)              | 2,2      |
| Oil quantity         | (Ltr)             | 800      |
| Weight