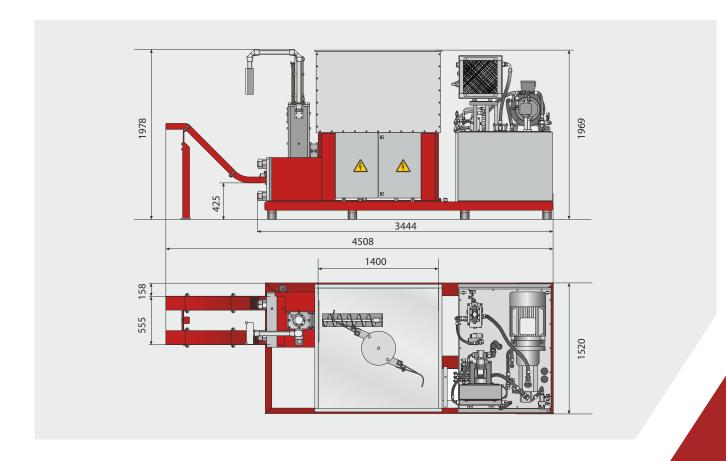

## The RB 400 RS in operation in the production of square briquettes

Тур

RB 400 RS

| Briquette-Dimensions | (approx. mm)      | 150 x 60 |
|----------------------|-------------------|----------|
| Throughput           | (to approx. kg/h) | 400      |
| Hydraulic motor      | (kW)              | 30       |
| Worm motor           | (kW)              | 0,6      |
| Permanent agitator   | (kW)              | 2,2      |
| Oil quantity         | (Ltr)             | 800      |
| Weight               | (approx. kg)      | 4.500    |
|                      |                   |          |