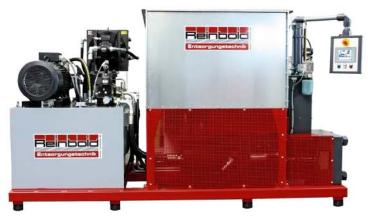

## The RB 400 RS for the powerful briquetting of various materials

The briquetting press RB 400 RS – reliable and efficient briquetting technology for the industrial production of square briquettes for volume reduction or energy recovery. The very high packing density of the square briquettes is perfect for the storage or transport. Moreover, the highdensity briquettes have a very good burning behavior.

## The RB 400 RS in operation in the production of square briquettes

Тур

RB 400 RS

| Briquette-Dimensions | (approx. mm)      | 150 x 60 |
|----------------------|-------------------|----------|
| Throughput           | (to approx. kg/h) | 400      |
| Hydraulic motor      | (kW)              | 30       |
| Worm motor           | (kW)              | 0,6      |
| Permanent agitator   | (kW)              | 2,2      |
| Oil quantity         | (Ltr)             | 800      |
| Weight               | (approx. kg)      | 4.500    |
|                      |                   |          |